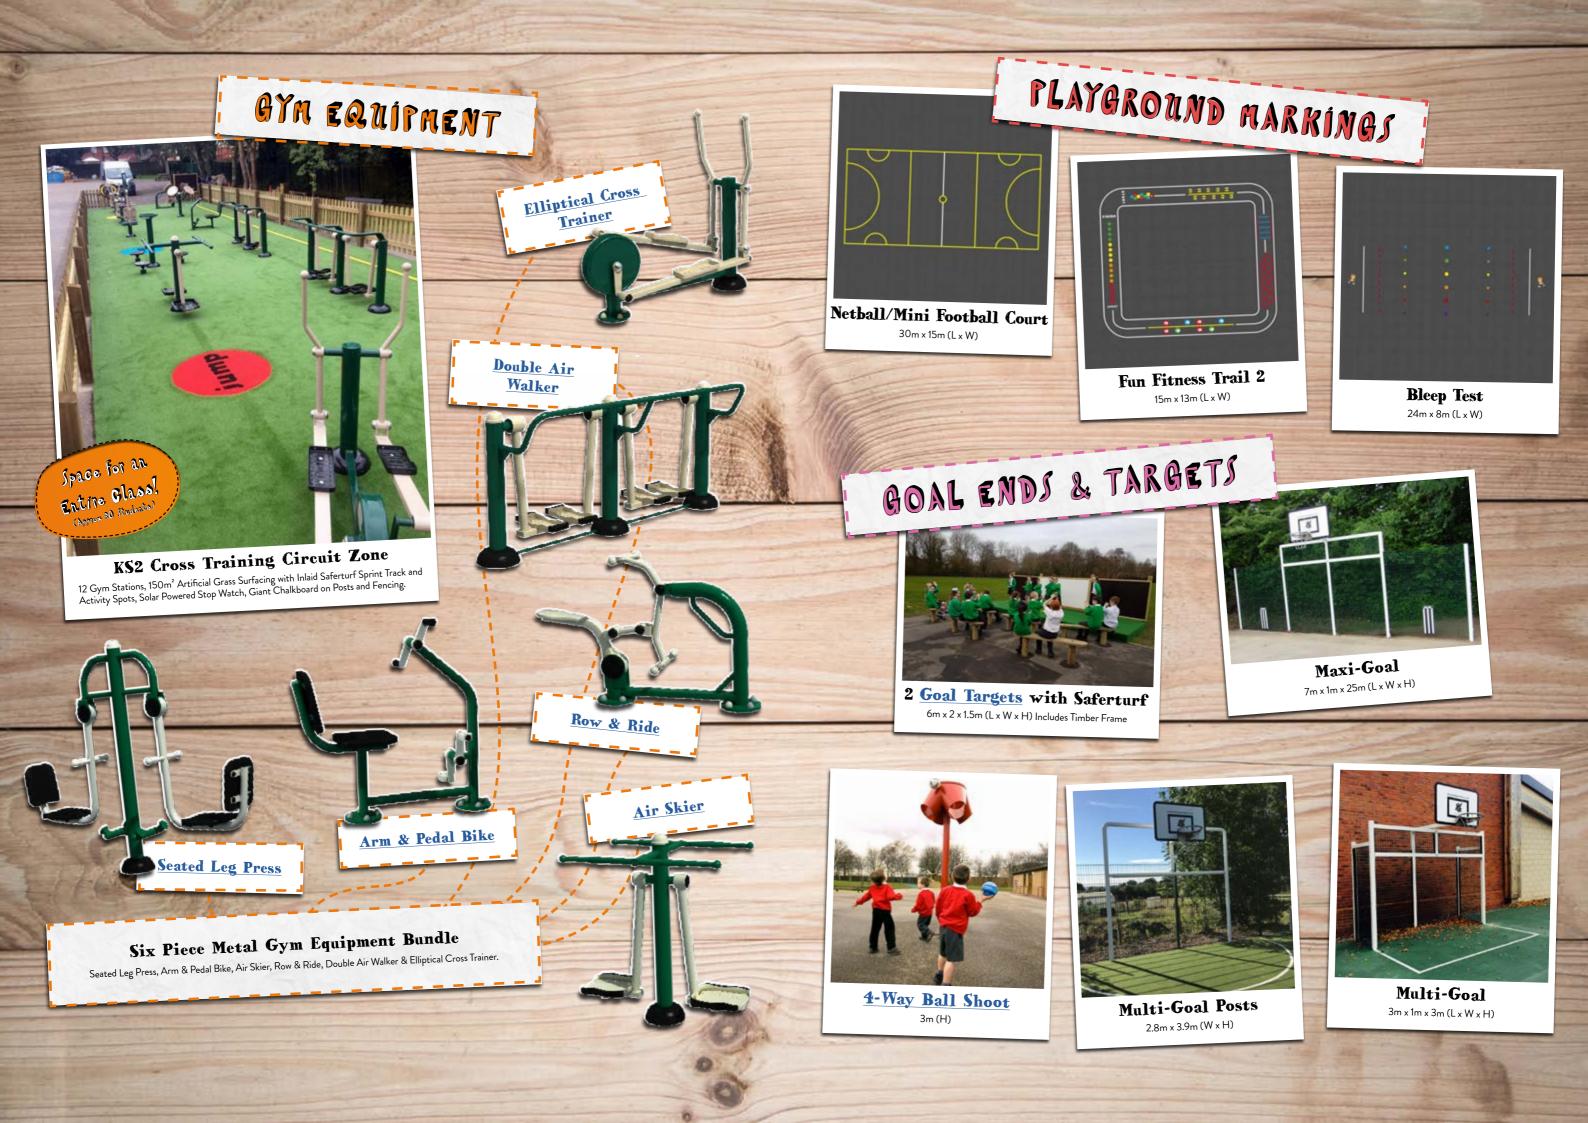

# £12,843

Fitness Zone - provides strength, momentum and cardiovascular exercises. Includes gym equipment, artificial grass surfacing, surrounding playground sport marking and solar powered stop watch.