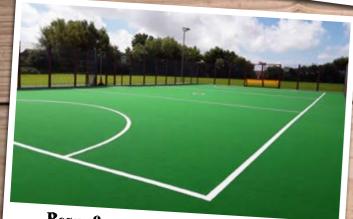

With  $42m^2 \frac{artificial grass surfacing}{artificial grass surfacing}$  (into tarmac) - 5.8m x 4.4m x 3m (L x W x H)

Resurface your Existing MUGA 30m x 15m of multi-sport artificial grass with line markings for football (onto tarmac)