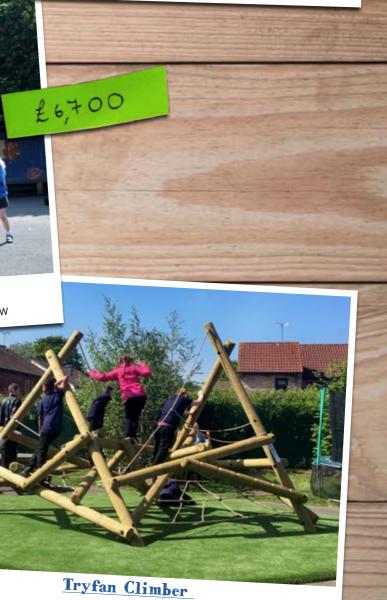

Sports Premium Trail With <u>playbond</u> surfacing (into grass) - 29.2m in length

Junior Trail 1 With black wetpour surfacing (into tarmac) - 13.1m in length

£14,095

**Bowfell Climber** With 34m² black <u>Wet Pour</u> surfacing (into tarmac) - 4.1m x 3.8m x 2.7m (L x W