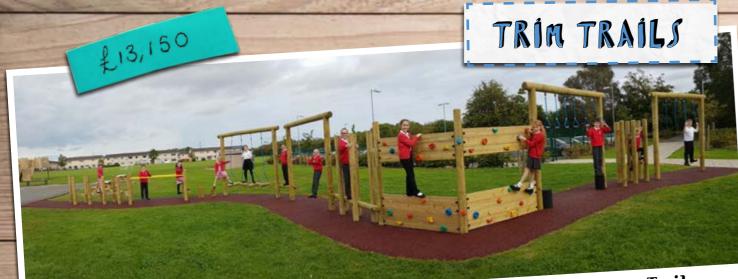

Sports Premium Trail With <u>playbond</u> surfacing (into grass) - 29.2m in length

Junior Trail 1 With black wetpour surfacing (into tarmac) - 13.1m in length

£14,095

**Bowfell Climber** With 34m² black <u>Wet Pour</u> surfacing (into tarmac) - 4.1m x 3.8m x 2.7m (L x W