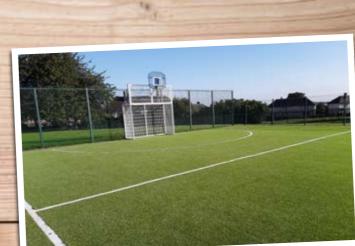

**Ball Games Areas Improve Safety** 20m x 12m of multi-sport artificial grass with 2m high fencing, recessed goal ends, chicane entrance, white goal and halfway lines (onto tarmac)

## £24,995

MUGA (20m x 12m) - an enclosed all-weather sporting arena with velour saferturf surfacing for a wide range of sports.