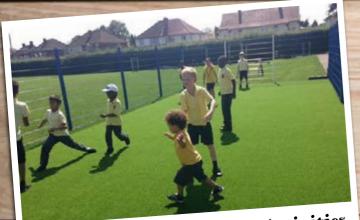

With  $42m^2 \frac{artificial grass surfacing}{artificial grass surfacing}$  (into tarmac) - 5.8m x 4.4m x 3m (L x W x H)

Resurface your Existing MUGA 30m x 15m of multi-sport artificial grass with line markings for football (onto tarmac)