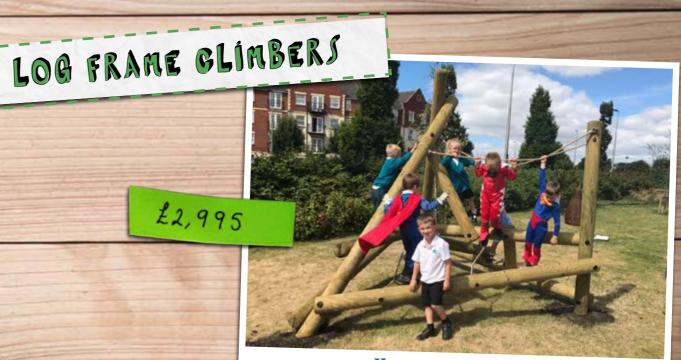

£9,665

8.97

----

£2,995

A. . .

See Our Full Brochure or Get in Touch to Explore More Options & Products

Primary Trail 3 With green wetpour surfacing (into tarmac) - 30.1m in length

Harter Fell Climber Into grass - 3.1m x 2.7m x 2.8m (L x W x H)