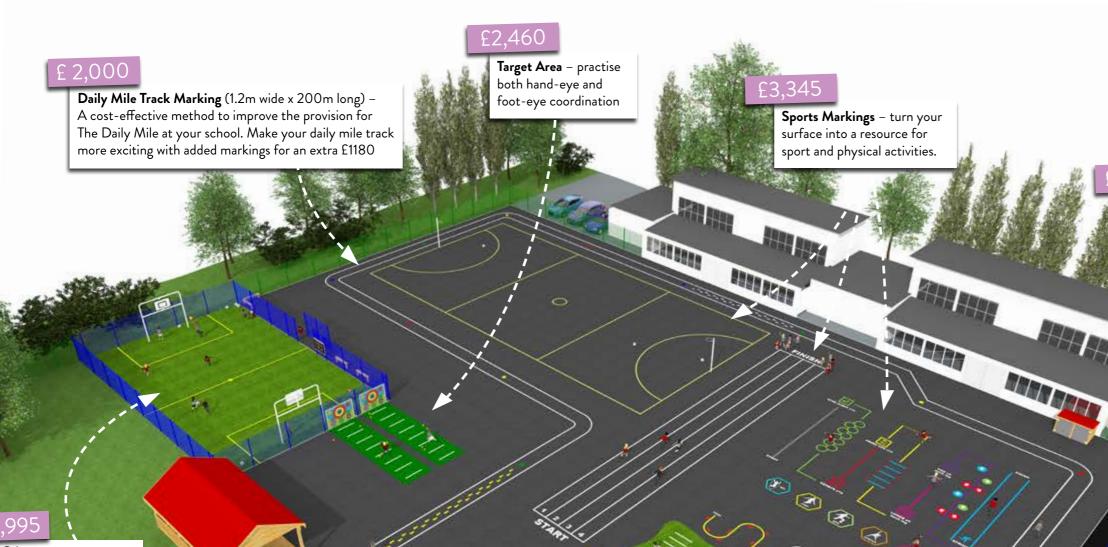

## £24,995

MUGA (20m x 12m) - an enclosed all-weather sporting arena with velour saferturf surfacing for a wide range of sports.

### £11.345

Adventure Play Zone - improve overall strength, teamwork and fine motor skills. Includes Bowfell Climber and Primary Trail 2.

### £60 per metre

Daily Mile Track Grass (1.2m wide track) - Our artificial grass daily mile Track will ensure children can complete their daily mile in all weathers.

pentagonplay.co.uk info@pentagonplay.co.uk 01625 890 330 (Northern Office) 0117 379 0899 (Southern Office) Budget - E Deadline -Ideas -40 60 to to ê6 to Estimated cost - £ Meeting with Pentagon booked II Date : -Contact -Click on through to see... Pentagon For Learning and Play - Our Website - Product Pages - Sports Premium Page - Contact Us G+